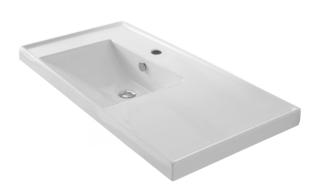

#### **Features**

- With overflow.
- Modern design.

#### **Material**

White ceramic bathroom sink.

#### Installation

- Wall mount installation.
- Drop in installation.

### **Configurations**

- Single Hole.
- Three Hole (8-inch centers).
- No Hole.