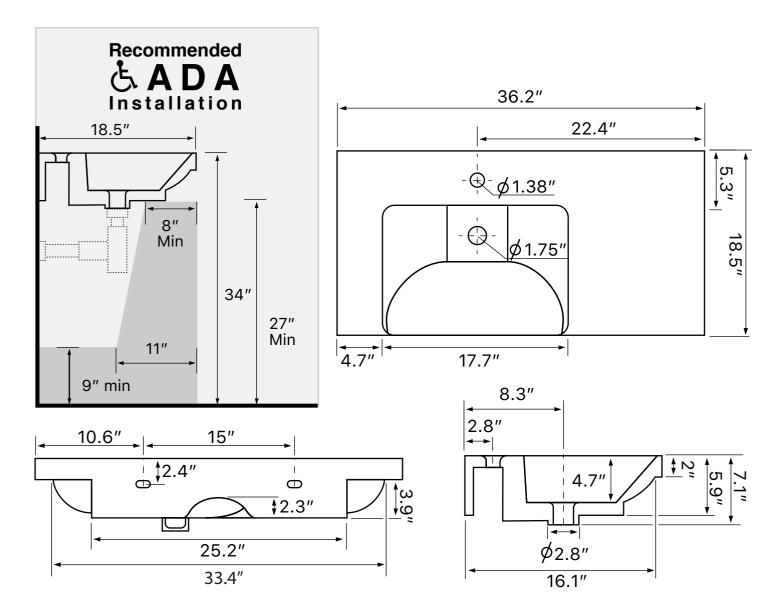

### **Technical Information**

Bowl type: Single

Installation: Wall mounted

Drop In

Bowl dimensions: Length: 17.7"

Width: 13.2"

Depth: 4.7"

Drain hole: 1.75"
Faucet hole: 1.38"
Hole configurations: 0, 1, 3
Weight: 50 lbs

#### **Notes**

Install this product according to the installation instructions.

ADA compliant when installed to the specific requirements of these regulations.

Includes mounting hardware.

USA/Canada: 215.256.4197